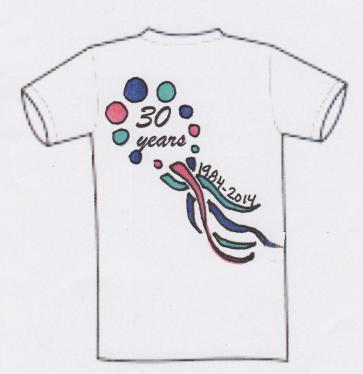

- Please make all certified cheques or money orders, SEPERATE FROM REGISTRATION PAYMENT, and payable to **Ukrainian Cheremosh Society.**
- See reverse for T-shirt design and size chart.
- T-shirts will be distributed during the Festival and are to picked up by the Contact Person in the Green Room.