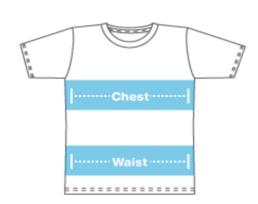

## **Size Chart**

## Women Shirts

|                | XXS   | XS    | S     | M     | L     | XL    | 2XL   | I |
|----------------|-------|-------|-------|-------|-------|-------|-------|---|
| Size           | 00    | 0     | 0-2   | 4-6   | 8-10  | 12-14 | 16-18 |   |
| Chest (inches) | 26-28 | 28-30 | 30-32 | 32-34 | 36-38 | 40-42 | 44-46 |   |
| Waist (inches) | 20-22 | 23-24 | 25-26 | 27-28 | 30-32 | 33-35 | 36-38 |   |

#### Chest:

Measure under arms around the fullest part of the bust. Be sure to keep tape level across back and comfortably loose.

#### Waist:

Measure around natural waist with a measuring tape.

This sizing chart is approximate. For more detailed information, please see garment specifications or contact a customer service representative.