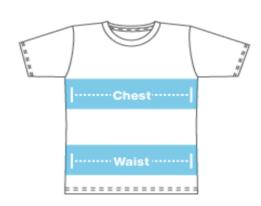

# **Size Chart**

## Men/Unisex Shirts

|                | XXS   | XS    | S     | M     | L     | XL    | 2XL   | 3XL   |
|----------------|-------|-------|-------|-------|-------|-------|-------|-------|
| Chest (inches) | 29-31 | 30-32 | 34-36 | 38-40 | 42-44 | 46-48 | 48-50 | 50-52 |
| Waist (inches) | 27-29 | 28-30 | 30-32 | 32-33 | 33-34 | 36-38 | 40-42 | 44-48 |

### Chest:

Measure under arms around the fullest part of the chest. Be sure to keep tape level across back and comfortably loose.

#### Waist:

Measure around natural waist with a measuring tape.

This sizing chart is approximate. For more detailed information, please see garment specifications or contact a customer service representative.